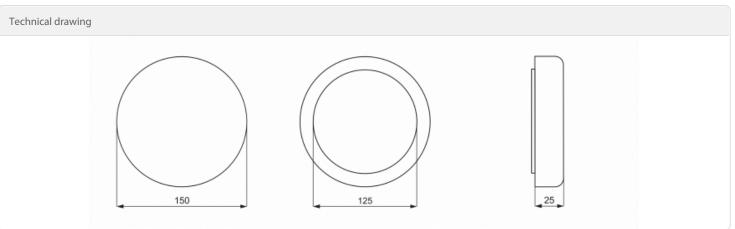

# Flat thickness 25mm

Selected mounting - for PDF file.

Velcro

Selected colour - for PDF file.

Black plus

Velcro Polishing Pad, black plus

| Size         | Index       |
|--------------|-------------|
| 150mm x 25mm | PVLG2110150 |